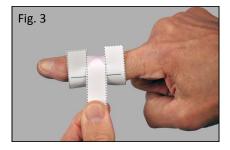

### SIZING GUIDE INSTRUCTIONS

Cut out the Sizing Guide along the dotted line.

Line up the center of the notch with the center of the knuckle being measured.

Wrap the long tab around the finger and through the notch until it overlaps the "measure from" line.