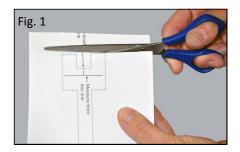

### SIZING GUIDE INSTRUCTIONS

Cut out the Sizing Guide along the dotted line.

Line up the center of the notch with the center of the knuckle being measured.

Wrap the long tab around the finger and through the notch until it overlaps the "measure from" line.