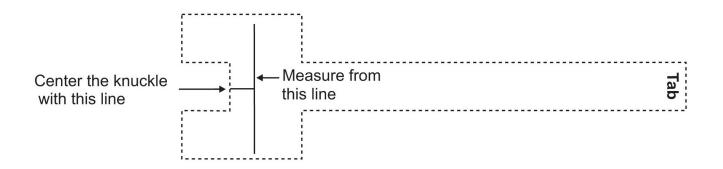

### SIZING GUIDE INSTRUCTIONS

Cut out the Sizing Guide along the dotted line.

Line up the center of the notch with the center of the knuckle being measured.

Wrap the long tab around the finger and through the notch until it overlaps the "measure from" line.

Pull <u>lightly</u> on the tab so the paper lies evenly around the joint. Draw a line on the tab where it overlaps the measurement line.

Pull the tab more <u>firmly</u> around the joint for a tight fit and mark a second line on the tab where it overlaps the measurement line.