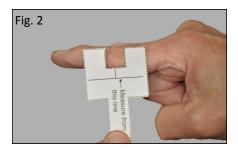

### SIZING GUIDE INSTRUCTIONS

Cut out the Sizing Guide along the dotted line.

Line up the center of the notch with the center of the knuckle being measured.

Wrap the long tab around the finger and through the notch until it overlaps the "measure from" line.