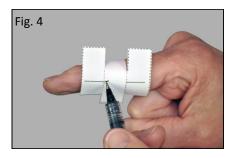

Pull <u>lightly</u> on the tab so the paper lies evenly around the joint. Draw a line on the tab where it overlaps the measurement line.

Pull the tab more <u>firmly</u> around the joint for a tight fit and mark a second line on the tab where it overlaps the measurement line.