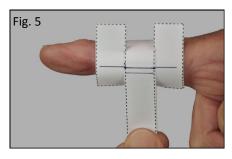

Pull <u>lightly</u> on the tab so the paper lies evenly around the joint. Draw a line on the tab where it overlaps the measurement line.

Pull the tab more <u>firmly</u> around the joint for a tight fit and mark a second line on the tab where it overlaps the measurement line.

It is recommended that you mark the tab in two places to establish a range of sizes to choose from when determining which Oval-8 sizes you may need.

Using a ruler, measure from the printed line to your marks. Measure these distances to the nearest 1/16" or millimeter.