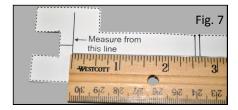

### SIZING GUIDE INSTRUCTIONS

Cut out the Sizing Guide along the dotted line.

Line up the center of the notch with the center of the knuckle being measured.

Wrap the long tab around the finger and through the notch until it overlaps the "measure from" line.

Pull <u>lightly</u> on the tab so the paper lies evenly around the joint. Draw a line on the tab where it overlaps the measurement line.

Pull the tab more <u>firmly</u> around the joint for a tight fit and mark a second line on the tab where it overlaps the measurement line.

It is recommended that you mark the tab in two places to establish a range of sizes to choose from when determining which Oval-8 sizes you may need.

Using a ruler, measure from the printed line to your marks. Measure these distances to the nearest 1/16" or millimeter.